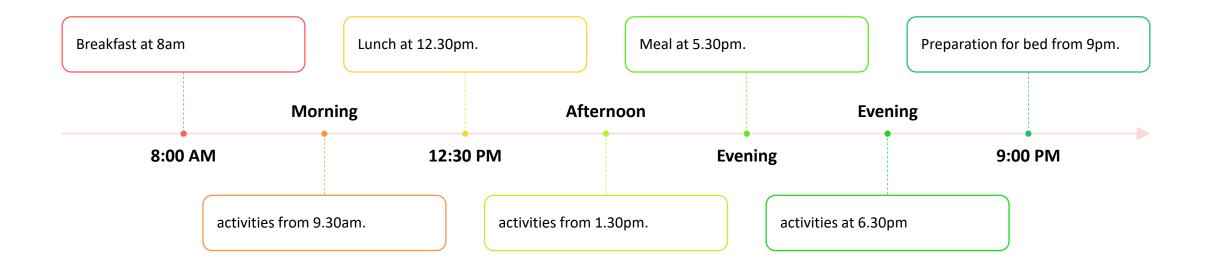

Meeting for parents re llanion cove visit. July 18<sup>th</sup>-20<sup>th</sup>, 2022.

WELCOME

CROESO!

## The Broad Timings of the Visit.

- Leave school on Monday July 18<sup>th</sup> at approximately 10.30am.
- Packed lunch needed.
- Return to school on Wednesday July 20<sup>th</sup> at approximately 2.30pm.

## Llanion Cove is Situated on the Cleddau Estuary.

## A Typical Day.....



#### • Kayaking,

- Canoeing and
- Sailing.

The main attractions involve water sports... There's also a high climbing wall, orienteering and bushcraft available. Accommodation is made up of two and four bedded rooms. All bedding is provided.



# The Dining Area.....

There's an enclosed football pitch, a common room and a grassed area for free time sessions.

# What to bring.....

- ••Several changes of clothes.
- Towel/s.
- Packed lunch for Monday.
- A small amount of cash. There's a small shop on-site but that's all that money will be needed for during the visit.



## Payment.....

 We need to pay the balance of costs for the trip on July 1<sup>st</sup> so the very last day to complete your payment is Thursday June 30<sup>th</sup> please. There are penalties for late payment!