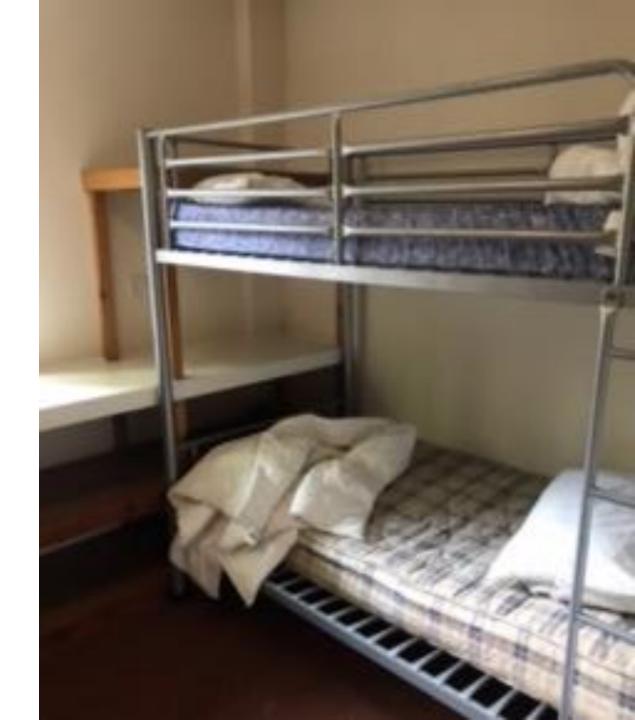

#### • Kayaking,

- Canoeing and
- Sailing.

The main attractions involve water sports... There's also a high climbing wall, orienteering and bushcraft available. Accommodation is made up of two and four bedded rooms. All bedding is provided.